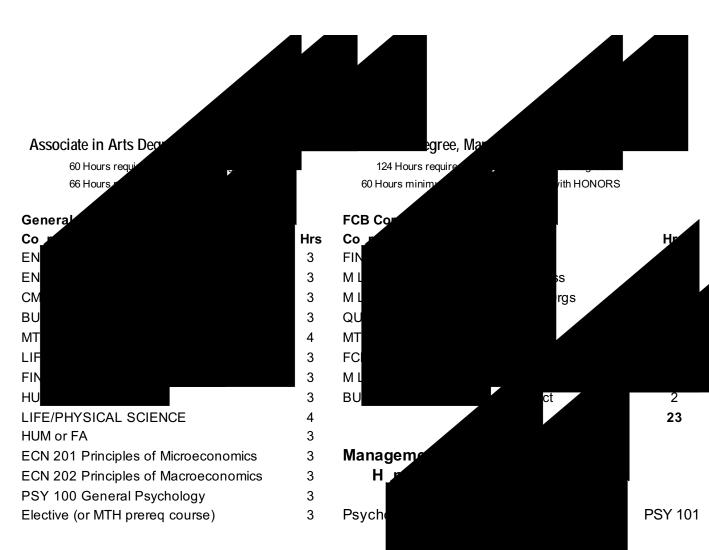

60 Hours required for Associate Degree

# Bachelor Degree, Management & Leadership

124 Hours required for Bachelor of Science Degree

ECN 201 Principles of Microeconomics ECN 202 Principles of Macroeconomics PSY 100 General Psychology

#### Bachelor Degree, Management & Leadership

124 Hours required for Bachelor of Science Degree 60 Hours minimum at Bradley to graduate with HONORS

60 Hours required for Associate Degree