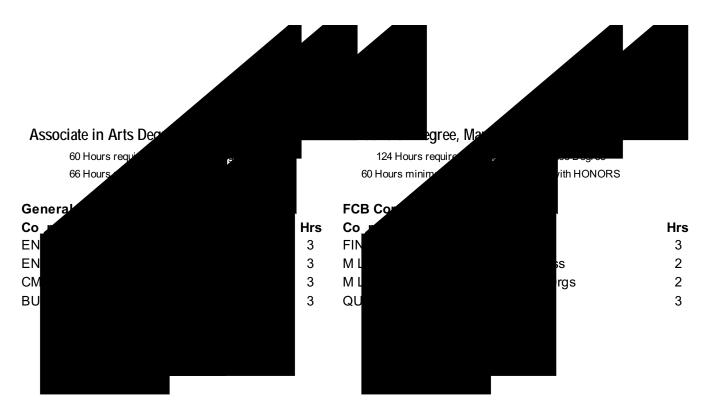

60 Hours required for Associate Degree

# Bachelor Degree, Management & Leadership

124 Hours required for Bachelor of Science Degree

ECN 201 Principles of Microeconomics ECN 202 Principles of Macroeconomics PSY 100 General Psychology

#### Bachelor Degree, Management & Leadership

124 Hours required for Bachelor of Science Degree 60 Hours minimum at Bradley to graduate with HONORS

60 Hours required for Associate Degree