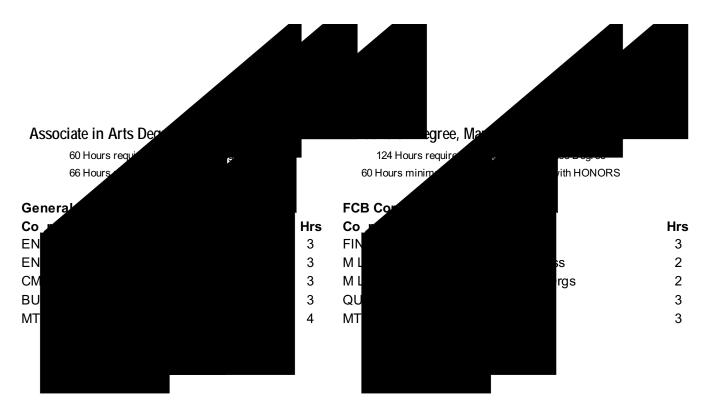

60 Hours required for Associate Degree

#### Hrs Bradle Eqi

- 3 C1
- 3 C2
- 3 OC COM 103
- 3 QR QM 262
- 4 QR- BUS MTH
- 3 elective
- 3 FA
- 3 ним
- 4 NS
- 3 elective
- 3 SB ECO 2213 SB ECO 222
- 3 PSY 101

60 Hours required for Associate Degree 66 Hours maximum transfer to Bradley

#### Bachelor Degree, Management & Leadership

124 Hours required for Bachelor of Science Degree 60 Hours minimum at Bradley to graduate with HONORS

60 Hours required for Associate Degree

# Bachelor Degree, Management & Leadership

124 Hours required for Bachelor of Science Degree

60 Hours required for 66 Hours maximu egree, Management & Leadership

124 Hours required for Bachelor of Science Degree 60 Hours minimum at Bradley to graduate with HONORS

# General Ed